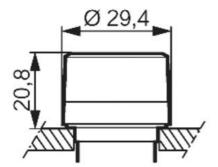

## **SPECIFICATIONS**

| Approvals                           | UL 508, CSA 22.2, BV, CB, CE |
|-------------------------------------|------------------------------|
| Climate resistance cyclic damp heat | IEC 60068-2-3                |
| Climate resistance to sea air       | IEC 60068-2-52               |
| Climate-resistant heat              | IEC 60068-2-30               |
| Color                               | Red                          |
| Function                            | Spring return                |
| Height                              | 20,8 mm                      |
| Illuminated                         | No                           |
| Impact resistance                   | IK05                         |
| IP Class                            | IP65                         |
| Protection Class                    | II (double insulated)        |
| Recommended Torque                  | 3 Nm                         |
| Temperature range bearing, from     | -40 °C                       |
| Temperature range bearing, to       | 70 °C                        |
| Temperature range from              | -25 °C                       |
| Temperature range to                | 70 °C                        |
| Torque max                          | 3 Nm                         |
| Type/Model                          | Flush pushbutton             |
|                                     |                              |