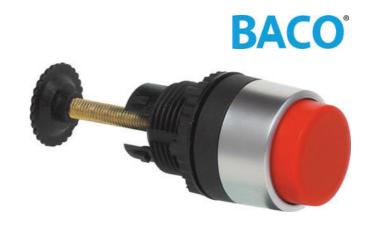

## **MECHANICAL RESET BUTTON**

Adjustable mechanical push button

L21HA01 PUSH-B ADJUSTABLE RESET RED

- Flush or non flush
- Stroke 11mm
- Adjustment 26mm to 46mm depth
- · Optional engraving possible

## PRODUCT DESCRIPTION

Adjustable push button that allows mechanical activation of other devices.

The buttons are available in 6 colours in flush or non flush.

When pressed the button has a movement stroke of 11mm and the rear plunger can be adjusted between 26mm to 46mm from the front side of the panel. Optionally any of the heads can be supplied with custom text or symbol please enquire for further details.